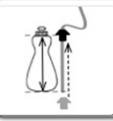

5. Replace dispenser on countertop, allowing Tubing to first drop through the opening

2. Remove dip tube from dispenser base by pulling it off firmly.

6. Locate free end of Tubing below sink and lubricate end generously with water and soap. Push lubricated Tubing through hole in center of Universal Plug. If Tubing is difficult to insert, use additional water and soap to lubricate. Once inserted, slide Universal Plug upward so that free end of Tubing will reach base of soap bottle when Universal Plug is inserted into soap bottle.