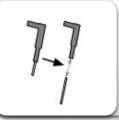

3. Rinse dispenser to remove any soap residue, then dry thoroughly.

DISPENSER MUST BE COMPLETELY CLEAN AND DRY BEFORE PROCEEDING

7. Insert Tubing with Universal Plug into soap bottle. Press Universal Plug firmly into mouth of soap bottle to ensure secure fit. For best results, free end of Tubing should extend exactly to base of soap bottle and should not bend or curl upward from base.

4. Push Tubing Connector onto base of dispenser until it covers 3/8 inch of dispenser base. This may require some manipulation depending on specific shape and size of dispenser.

8. Pump dispenser until soap is dispensed.