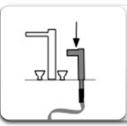

5. Replace dispenser on countertop, allowing Tubing to first drop through the opening

2. Remove dip tube from dispenser base by pulling it off firmly.

6. Locate free end of Tubing below sink and lubricate end generously with water and soap. Push lubricated Tubing through hole in center of Universal Plug. If Tubing is difficult to insert, use additional water and soap to lubricate. Once inserted, slide Universal Plug upward so that free end of Tubing will reach base of soap bottle when Universal Plug is inserted into soap bottle.

4. Push Tubing Connector onto base of dispenser until it covers 3/8 inch of dispenser base. This may require some manipulation depending on specific shape and size of dispenser.

8. Pump dispenser until soap is dispensed.