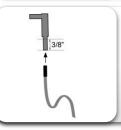

4. Push Tubing Connector onto base of dispenser until it covers 3/8 inch of dispenser base. This may require some manipulation depending on specific shape and size of dispenser.

8. Pump dispenser until soap is dispensed.