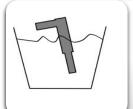

3. Rinse dispenser to remove any soap residue, then dry thoroughly.

DISPENSER MUST BE COMPLETELY CLEAN AND DRY BEFORE PROCEEDING

7. Insert Tubing with Universal Plug into soap bottle. Press Universal Plug firmly into mouth of soap bottle to ensure secure fit. For best results, free end of Tubing should extend exactly to base of soap bottle and should not bend or curl upward from base.