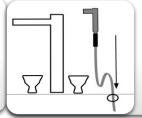

5. Replace dispenser on countertop, allowing Tubing to first drop through the opening

2. Remove dip tube from dispenser base by pulling it off firmly.

6. Locate free end of Tubing below sink and lubricate end generously with water and soap. Push lubricated Tubing through hole in center of Universal Plug. If Tubing is difficult to insert, use additional water and soap to lubricate. Once inserted, slide Universal Plug upward so that free end of Tubing will reach base of soap bottle when Universal Plug is inserted into soap bottle.

3. Rinse dispenser to remove any soap residue, then dry thoroughly.

DISPENSER MUST BE COMPLETELY CLEAN AND DRY BEFORE PROCEEDING

7. Insert Tubing with Universal Plug into soap bottle. Press Universal Plug firmly into mouth of soap bottle to ensure secure fit. For best results, free end of Tubing should extend exactly to base of soap bottle and should not bend or curl upward from base.