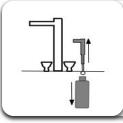

For additional information or troubleshooting, or to contact us, please visit www.direct-dispense.com.

1. Remove existing reservoir bottle if one has been installed. Then lift dispenser off of countertop.

5. Replace dispenser on countertop, allowing Tubing to first drop through the opening

2. Remove dip tube from dispenser base by pulling it off firmly.

6. Locate free end of Tubing below sink and lubricate end generously with water and soap. Push lubricated Tubing through hole in center of Universal Plug. If Tubing is difficult to insert, use additional water and soap to lubricate. Once inserted, slide Universal Plug upward so that free end of Tubing will reach base of soap bottle when Universal Plug is inserted into soap bottle.