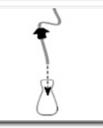

4. Push Tubing Connector onto base of dispenser until it covers 3/8 inch of dispenser base. This may require some manipulation depending on specific shape and size of dispenser.

8. Pump dispenser until soap is dispensed.