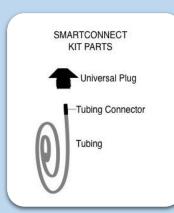

**SMART**Connect Kit

## **Before Getting Started...**

The 12 inches of Tubing nearest to the end without the Tubing Connector should be straight and not curved for optimal performance of the SMARTConnect Kit. If this segment of the Tubing is curved when removed from packaging, it can be straightened via the following process:

5. Replace dispenser on countertop, allowing Tubing to first drop through the opening

2. Remove dip tube from dispenser base by pulling it off firmly.

6. Locate free end of Tubing below sink and lubricate end generously with water and soap. Push lubricated Tubing through hole in center of Universal Plug. If Tubing is difficult to insert, use additional water and soap to lubricate. Once inserted, slide Universal Plug upward so that free end of Tubing will reach base of soap bottle when Universal Plug is inserted into soap bottle.

4. Push Tubing Connector onto base of dispenser until it covers 3/8 inch of dispenser base. This may require some manipulation depending on specific shape and size of dispenser.

8. Pump dispenser until soap is dispensed.